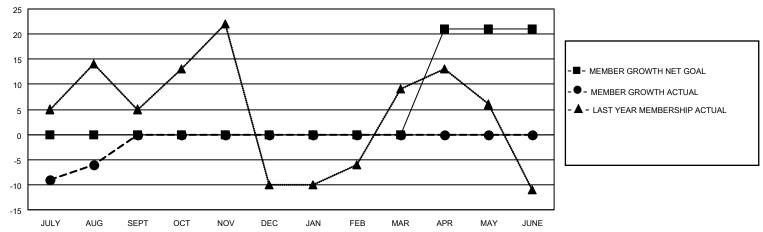

## District 11 D2

| Clubs RESULTS FOR 2022-2023 |   |   |   | Members RESULTS FOR 2022-2023 |    |    |    |
|-----------------------------|---|---|---|-------------------------------|----|----|----|
|                             |   |   |   |                               |    |    |    |
| JULY/AUG/SEPT               | 0 | 0 | 0 | JULY/AUG/SEPT                 | 0  | 19 | 24 |
| OCT/NOV/DEC                 | 0 | 0 | 0 | OCT/NOV/DEC                   | 0  | 0  | 0  |
| JAN/FEB/MAR                 | 0 | 0 | 0 | JAN/FEB/MAR                   | 0  | 0  | 0  |
| APR/MAY/JUNE                | 1 | 0 | 0 | APR/MAY/JUNE                  | 21 | 0  | 0  |

#### GOALS AND ACTUAL MEMBERS CUMULATIVE

| DROPPED CLUBS: 0 |    | 15 CLUBS OF 47 ADDED 1 OR<br>MORE NEW MEMBERS | GENDER DISTRIBUTION                 |              |  |
|------------------|----|-----------------------------------------------|-------------------------------------|--------------|--|
|                  |    | MORE NEW MEMBERS                              | MALE                                | 919 (70.53%) |  |
|                  |    |                                               | FEMALE                              | 383 (29.39%) |  |
| DROPPED MEMBERS  |    |                                               | NON BINARY                          | 1 (0.08%)    |  |
|                  |    |                                               | PREFER NOT TO ANSWER                | 0 (0.00%)    |  |
| DECEASED         | 1  |                                               |                                     |              |  |
| CLUB CANCELLED   | 0  | CLICK HERE FOR CUMULATIVE                     | TOTAL FAMILY UNIT MEMBERS           | 234          |  |
| OTHER            | 23 | MEMBERSHIP DATA                               |                                     |              |  |
| TOTAL            | 24 |                                               | FAMILY MEMBERS PAYING HALF DUES 122 |              |  |
|                  |    |                                               |                                     |              |  |