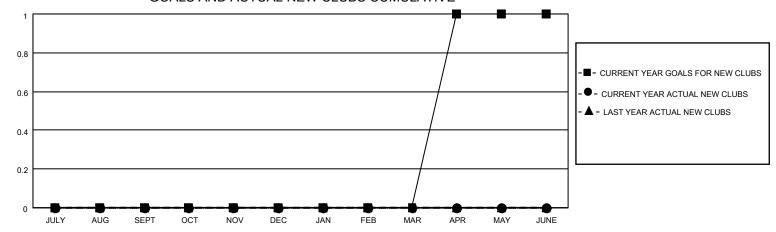

## District 11 D2

| Clubs RESULTS FOR 2022-2023 |   |   |   | Members RESULTS FOR 2022-2023 |    |    |    |
|-----------------------------|---|---|---|-------------------------------|----|----|----|
|                             |   |   |   |                               |    |    |    |
| JULY/AUG/SEPT               | 0 | 0 | 0 | JULY/AUG/SEPT                 | 0  | 19 | 24 |
| OCT/NOV/DEC                 | 0 | 0 | 0 | OCT/NOV/DEC                   | 0  | 0  | 0  |
| JAN/FEB/MAR                 | 0 | 0 | 0 | JAN/FEB/MAR                   | 0  | 0  | 0  |
| APR/MAY/JUNE                | 1 | 0 | 0 | APR/MAY/JUNE                  | 21 | 0  | 0  |

### GOALS AND ACTUAL NEW CLUBS CUMULATIVE